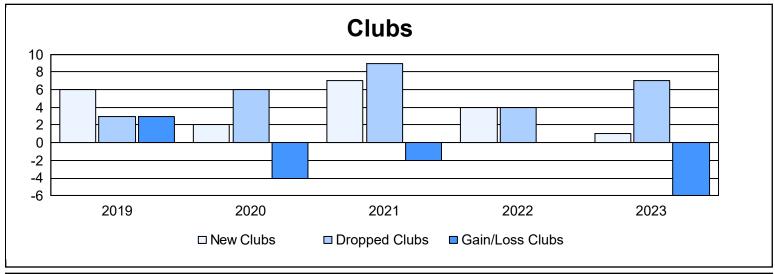

District B 3 As of June 2023 Cumulative

| Year      | New<br>Clubs | Dropped<br>Clubs | Gain/<br>Loss<br>Clubs | New<br>Members | Charter<br>Members | Reinstate<br>Members | Transfer<br>Members | Total<br>Member<br>Added | Total<br>Members<br>Dropped | Gain/<br>Loss<br>Members |
|-----------|--------------|------------------|------------------------|----------------|--------------------|----------------------|---------------------|--------------------------|-----------------------------|--------------------------|
| 2018-2019 | 6            | 3                | 3                      | 244            | 146                | 17                   | 4                   | 411                      | 377                         | 34                       |
| 2019-2020 | 2            | 6                | -4                     | 149            | 57                 | 6                    | 2                   | 214                      | 466                         | -252                     |
| 2020-2021 | 7            | 9                | -2                     | 157            | 161                | 40                   | 5                   | 363                      | 456                         | -93                      |
| 2021-2022 | 4            | 4                | 0                      | 276            | 144                | 28                   | 4                   | 452                      | 374                         | 78                       |
| 2022-2023 | 1            | 7                | -6                     | 151            | 51                 | 21                   | 17                  | 240                      | 541                         | -301                     |
| Average   | 4            | 6                | -2                     | 195            | 112                | 22                   | 6                   | 336                      | 443                         | -107                     |