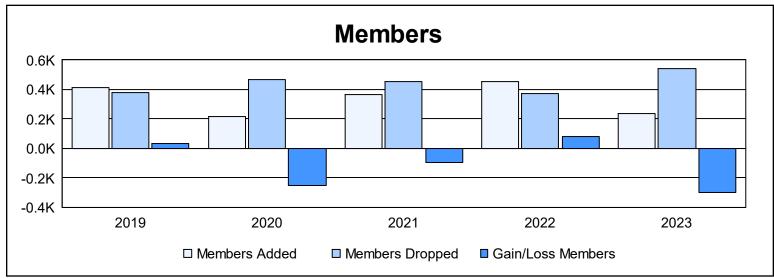

District B 3 As of June 2023 Cumulative

| Year      | New<br>Clubs | Dropped<br>Clubs | Gain/<br>Loss<br>Clubs | New<br>Members | Charter<br>Members | Reinstate<br>Members | Transfer<br>Members | Total<br>Member<br>Added | Total<br>Members<br>Dropped | Gain/<br>Loss<br>Members |
|-----------|--------------|------------------|------------------------|----------------|--------------------|----------------------|---------------------|--------------------------|-----------------------------|--------------------------|
| 2018-2019 | 6            | 3                | 3                      | 244            | 146                | 17                   | 4                   | 411                      | 377                         | 34                       |
| 2019-2020 | 2            | 6                | -4                     | 149            | 57                 | 6                    | 2                   | 214                      | 466                         | -252                     |
| 2020-2021 | 7            | 9                | -2                     | 157            | 161                | 40                   | 5                   | 363                      | 456                         | -93                      |
| 2021-2022 | 4            | 4                | 0                      | 276            | 144                | 28                   | 4                   | 452                      | 374                         | 78                       |
| 2022-2023 | 1            | 7                | -6                     | 151            | 51                 | 21                   | 17                  | 240                      | 541                         | -301                     |
| Average   | 4            | 6                | -2                     | 195            | 112                | 22                   | 6                   | 336                      | 443                         | -107                     |